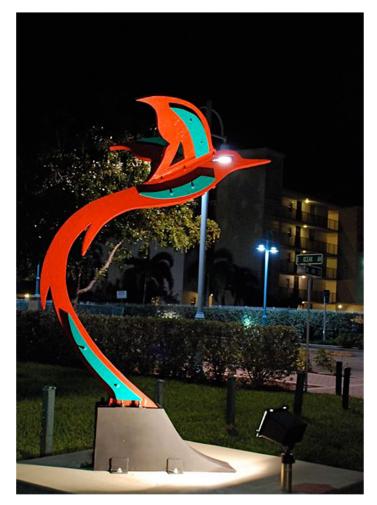

## Humming Bird

## "Welded steel large sculpture with 3-D elements throughout."

## www.ocampolsiva.com Location: Marina Entrance, 110 NE 6th Street

Ocamposilva's artworks are an interpretation of the world where they were raised; the Andes and the Tropic, a world filled with a great diversity of colors. They want to show in their artworks the passion for life, colors, magic and poetry.

figurative forms; where each color is expressed by itself.

The Humming Bird sits high on a pedestal at the Marina Entrance and is  $5.833' \times 7.5' \times 5'$  with a base of 40" x18".