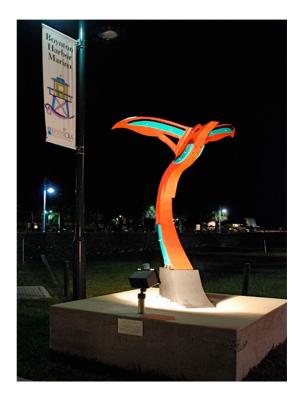

## Humming Bird

## "Welded steel large sculpture with 3-D elements throughout."

## www.ocampolsiva.com Location: Marina Entrance, 110 NE 6th Street

Ocamposilva's artworks are an interpretation of the world where they were raised; the Andes and the Tropic, a world filled with a great diversity of colors. They want to show in their artworks the passion for life, colors, magic and poetry.

figurative forms; where each color is expressed by itself.

The Humming Bird sits high on a pedestal at the Marina Entrance and is  $5.833' \times 7.5' \times 5'$  with a base of 40" x18".